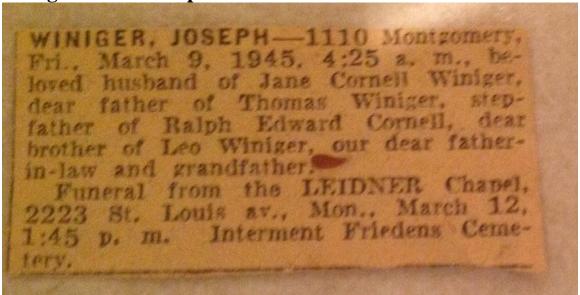

## Joseph Winiger Born in Saint Louis, MO September 1872 Died in Misseuri March 0, 1045

Died in Missouri March 9, 1945

Father: Joseph Winiger Mother: Catherine Ulrich

Married Emelia Nicholson around 1900-1903 Married Julia/Jane Cornell before 1930

## **Records in hand**

• It appears that Jane Cornell Winiger and Julia Cornell Winiger is the same person.

- 1940 census list Joseph and wife Julia.
- 1930 census list Joseph and wife Julia (who we have traced back to Julia Cornell, mother of Ralph Edward Cornell.
- Emelia Nicholson, wife of Joseph Winiger died April 14, 1923.
- 1920 census, list Joseph, wife Emelia and son Thomas.
- June 1900 census, Mother is head of household, married for 6 years, her husband Charles not listed, lived on 3311